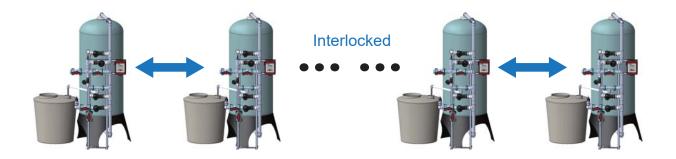

#### **SOFTENTING SYSTEM OPERATING MODES**

| System Description | JKA2.1 | Туре                                                                       |
|--------------------|--------|----------------------------------------------------------------------------|
| Single Unit        | 1      | Time Clock: No Meter<br>Immediate: One Meter<br>Remote: No Meter           |
| Interlocked D mode | 2-9    | Multiple Tank Alternating<br>Time Clock: No Meter<br>Immediate: All Meters |
| Interlocked E mode | 2-9    | Series Regeneration<br>Time Clock: No Meter<br>Immediate: All Meters       |